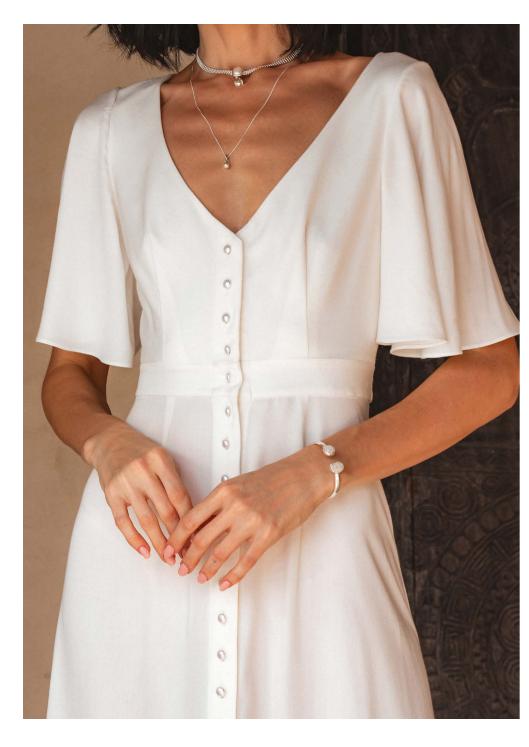

## LONG BAMBOO DRESS

LONG BAMBOO DRESS WITH FLARED SLEEVE

XS, S, M, L

B.D6

## LONG ВАМВОО DRESS

LONG BAMBOO DRESS WITH FLARED SLEEVE

XS, S, M, L

SIZE:

LONG BAMBOO DRESS WITH A MIDDLE SPLIT

V-SHAPE TOP BAMBOO WITH SIDE SPLITS

BAMBOO A-LINE LONG SKIRT

SIZE: