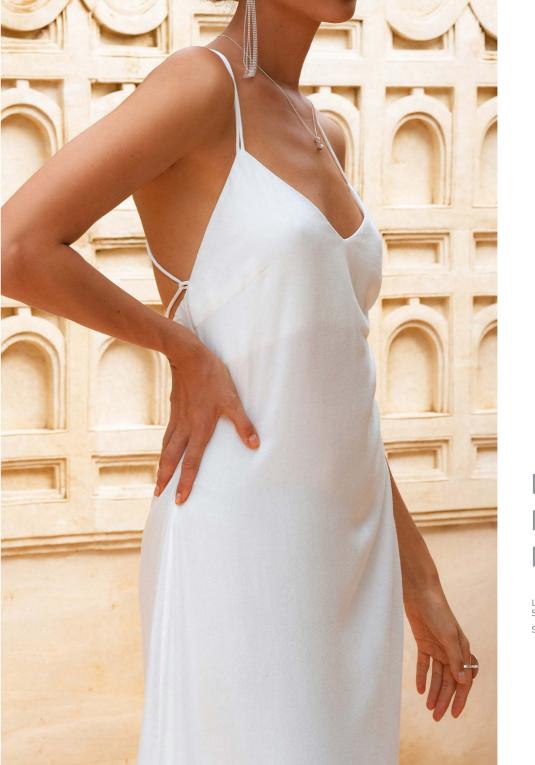

## LONG BAMBOO DRESS

LONG BAMBOO DRESS WITH SPLITS ON THE SIDES

SIZE:

XS, S, M, L

B.D1

## LONG BAMBOO DRESS

LONG BAMBOO DRESS WITH SPLITS ON THE SIDES SIZE:

B.D1

SCOOP-SHAPED BAMBOO TOP BAMBOO PLEATED SHORTS-SKIRT LONG KIMONO BAMBOO SIZE:

B.T3

B.K1

B.SH-S1

XS, S, M