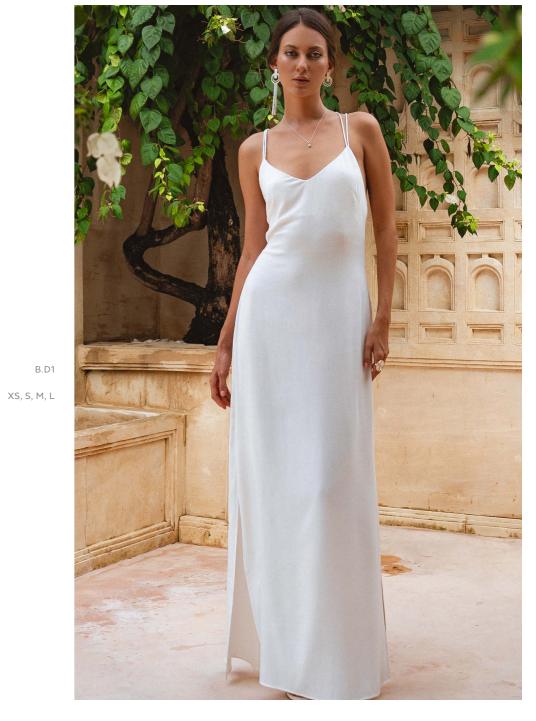

## LONG BAMBOO DRESS

LONG BAMBOO DRESS WITH SPLITS ON THE SIDES

SIZE:

XS, S, M, L

B.D1

## LONG BAMBOO DRESS

LONG BAMBOO DRESS WITH SPLITS ON THE SIDES SIZE:

B.D1

SCOOP-SHAPED BAMBOO TOP BAMBOO PLEATED SHORTS-SKIRT LONG KIMONO BAMBOO SIZE:

B.T3

B.K1

B.SH-S1

XS, S, M