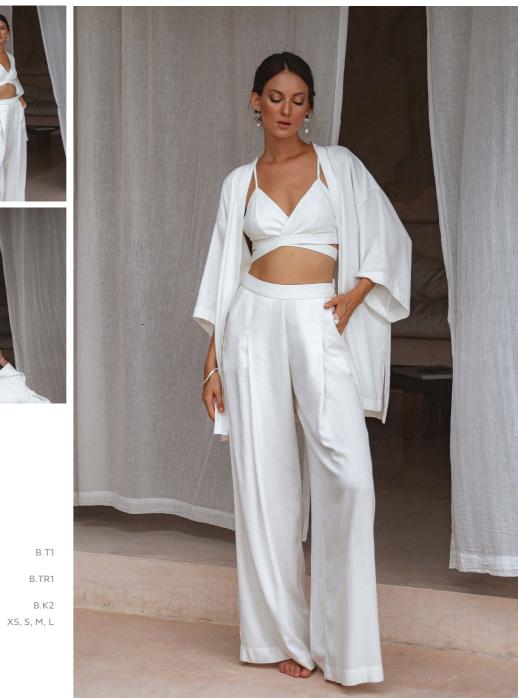

#### SET 989

BAMBOO TROUSER WITH DEEP FOLD CROSSED SILK TOP S.T-W2 BAMBOO SHORT KIMONO XS, S, M, L

B.TR1

B.K2

SILK BLOUSE C SILK STRAIGHT SKIRT C TOP BAMBOO WITH DOUBLE FOLDS SIZE:

B.T2 XS, S, M, L

S.B-W1

S.SK-W1

#### SET 868

BAMBOO FLARED SHORTS
WITH FOLD

TOP BAMBOO WITH DOUBLE
FOLDS

LONG KIMONO BAMBOO

B.K1

SIZE:

XS, S, M

BAMBOO FLARED SHORTS WITH FOLD B.SH1 TOP BAMBOO WITH DOUBLE FOLDS B.T2 SIZE: XS, S, M