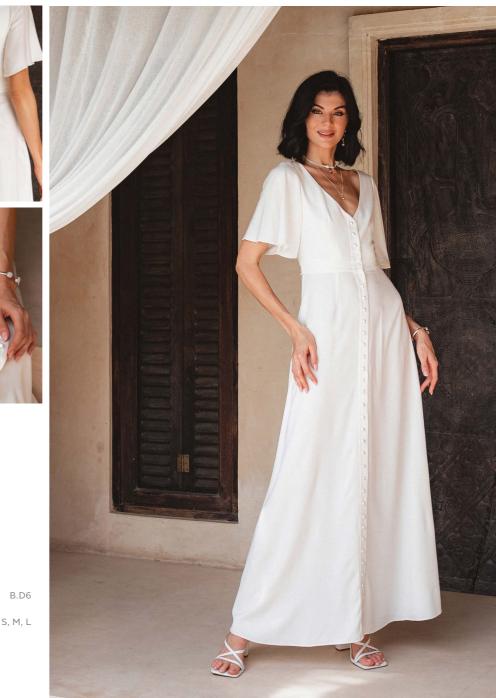

## LONG BAMBOO DRESS

LONG BAMBOO DRESS WITH FLARED SLEEVE

XS, S, M, L

B.D6

## LONG ВАМВОО DRESS

LONG BAMBOO DRESS WITH FLARED SLEEVE

XS, S, M, L

SIZE:

LONG BAMBOO DRESS WITH A MIDDLE SPLIT

V-SHAPE TOP BAMBOO WITH SIDE SPLITS

BAMBOO A-LINE LONG SKIRT

SIZE: