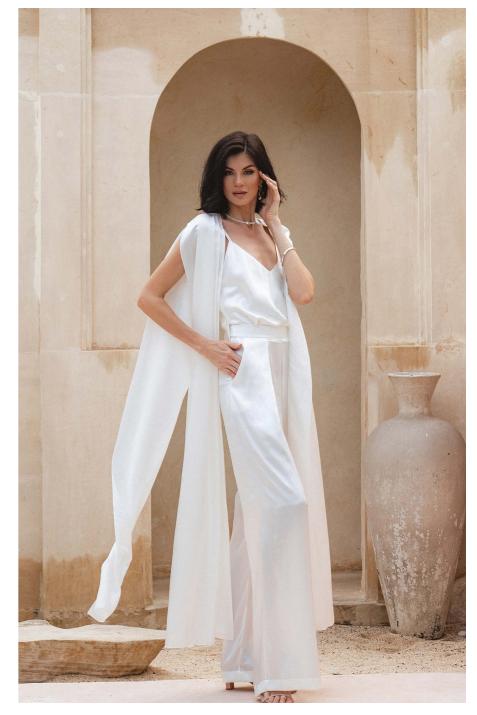

#### SET 019

V-SHAPE SILK TOP WITH CO

SILK STRAIGHT SKIRT C CAPE MIDI SILK

S.SK-W1 S.C-W1 XS, S, M, L

S.T-W1

V-SHAPE SILK TOP WITH CO S.T-W1 SILK STRAIGHT SKIRT C S.SK-W1 CAPE MIDI SILK S.C-W1 SIZE: XS, S, M, L