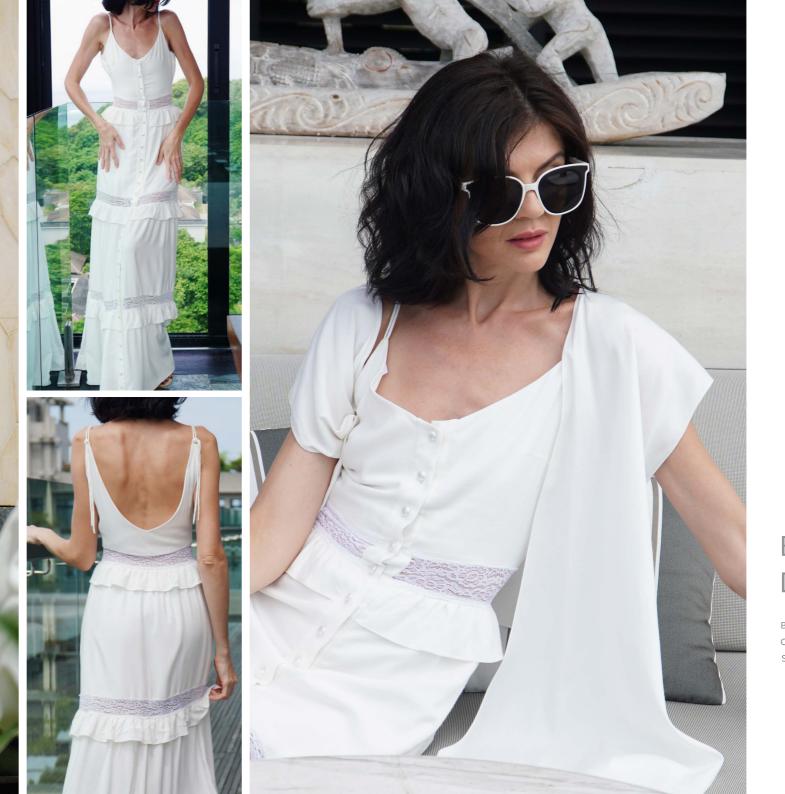

#### SET 989

BAMBOO TROUSER WITH DEEP FOLD CROSSED SILK TOP S.T-W2 BAMBOO SHORT KIMONO XS, S, M, L

B.TR1

B.K2

SILK BLOUSE C SILK STRAIGHT SKIRT C TOP BAMBOO WITH DOUBLE FOLDS SIZE:

B.T2 XS, S, M, L

S.B-W1

S.SK-W1