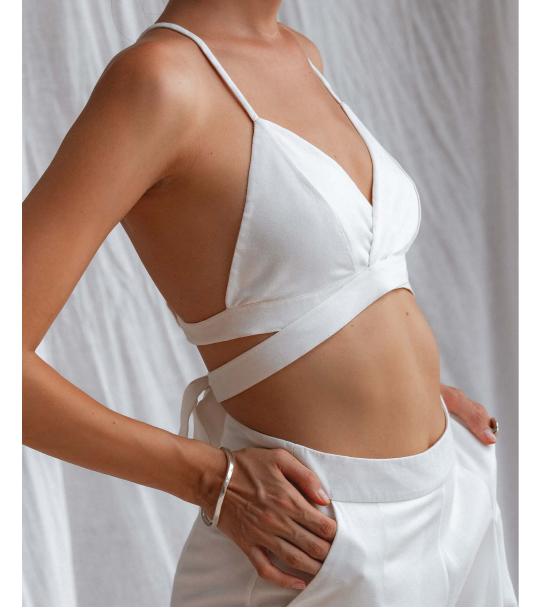

#### SET 989

BAMBOO TROUSER WITH DEEP FOLD CROSSED SILK TOP S.T-W2 BAMBOO SHORT KIMONO XS, S, M, L

B.TR1

B.K2

SILK BLOUSE C SILK STRAIGHT SKIRT C TOP BAMBOO WITH DOUBLE FOLDS SIZE:

B.T2 XS, S, M, L

S.B-W1

S.SK-W1