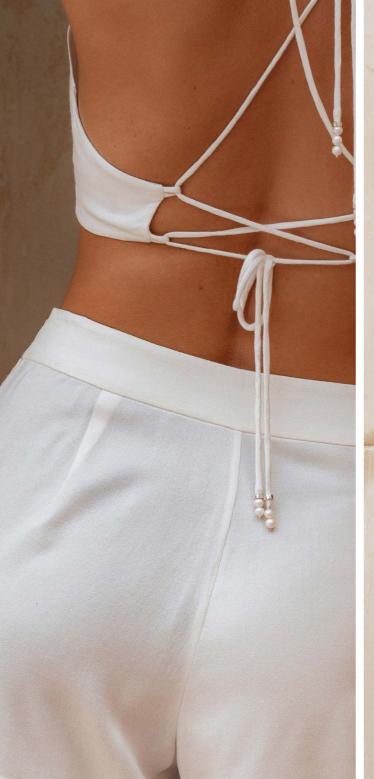

#### SET 019

V-SHAPE SILK TOP WITH CO

SILK STRAIGHT SKIRT C CAPE MIDI SILK

S.SK-W1 S.C-W1 XS, S, M, L

S.T-W1

V-SHAPE SILK TOP WITH CO S.T-W1 SILK STRAIGHT SKIRT C S.SK-W1 CAPE MIDI SILK S.C-W1 SIZE: XS, S, M, L