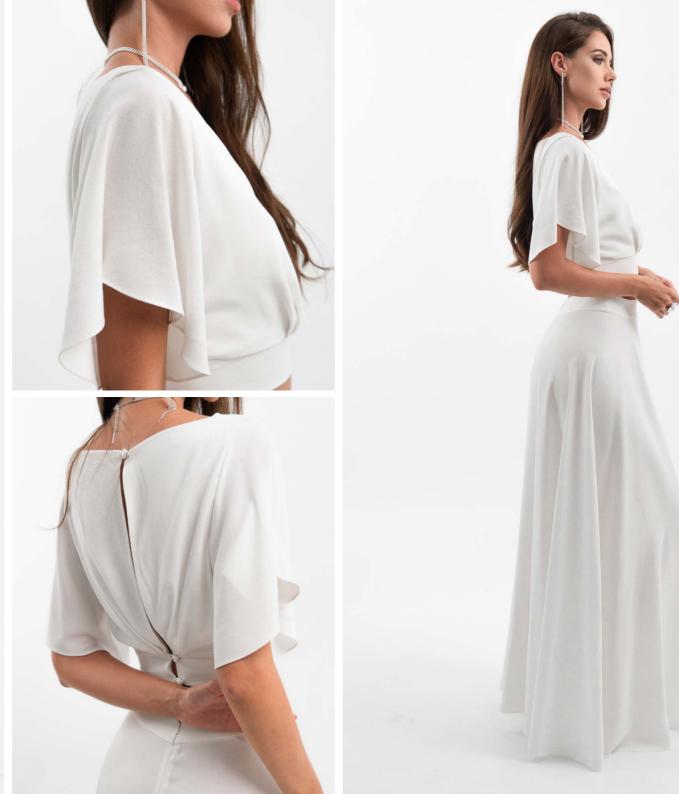

#### SET 077

TRIANGLE SILK TOP WITH CORIBBONS

SHORT SILK KIMONO C

WIDE LEG SILK TROUSERS CO

SIZE:

XS, S, M, L

S.T-W3

S.K-W2

S.TR-W1

TRIANGLE SILK TOP WITH CORIBBONS S.T-W3 SHORT SILK KIMONO C S.K-W2 WIDE LEG SILK TROUSERS CO S.TR-W1 SIZE: XS, S, M, L

SILK COLLECTION