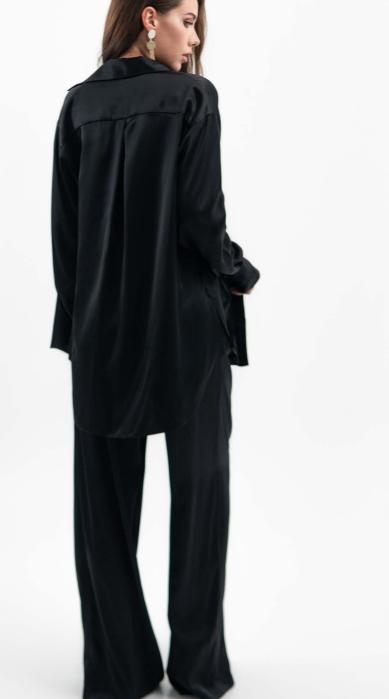

#### SET 989

BAMBOO TROUSER WITH DEEP FOLD CROSSED SILK TOP S.T-W2 BAMBOO SHORT KIMONO XS, S, M, L

B.TR1

B.K2

SILK BLOUSE C SILK STRAIGHT SKIRT C TOP BAMBOO WITH DOUBLE FOLDS SIZE:

B.T2 XS, S, M, L

S.B-W1

S.SK-W1