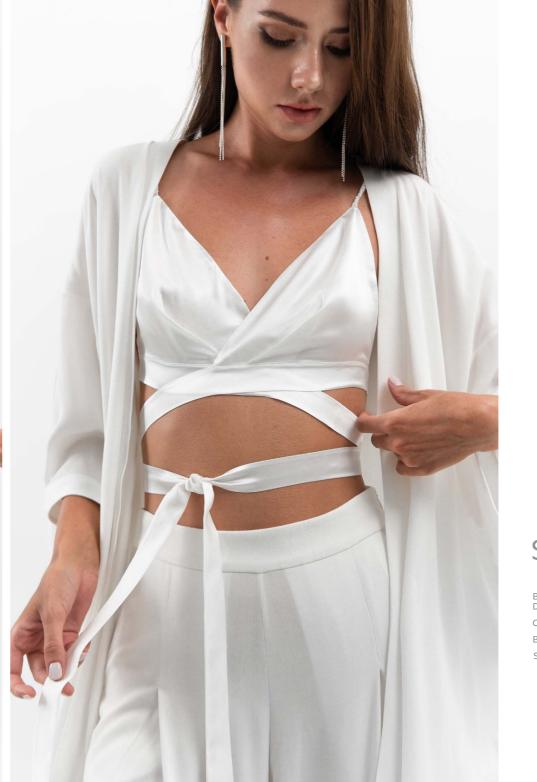

#### SET 019

V-SHAPE SILK TOP WITH CO

SILK STRAIGHT SKIRT C CAPE MIDI SILK

S.SK-W1 S.C-W1 XS, S, M, L

S.T-W1

V-SHAPE SILK TOP WITH CO S.T-W1 SILK STRAIGHT SKIRT C S.SK-W1 CAPE MIDI SILK S.C-W1 SIZE: XS, S, M, L