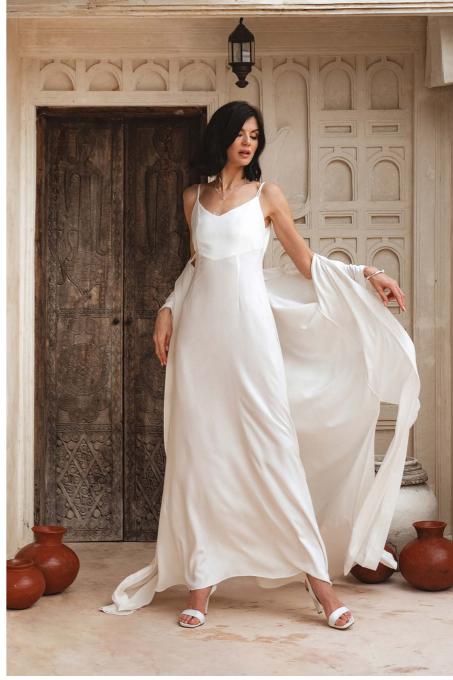

#### SET 019

V-SHAPE SILK TOP WITH CO

SILK STRAIGHT SKIRT C CAPE MIDI SILK

S.SK-W1 S.C-W1 XS, S, M, L

S.T-W1

V-SHAPE SILK TOP WITH CO S.T-W1 SILK STRAIGHT SKIRT C S.SK-W1 CAPE MIDI SILK S.C-W1 SIZE: XS, S, M, L