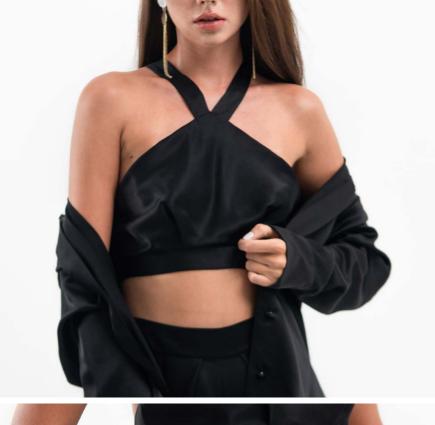

#### SET 989

BAMBOO TROUSER WITH DEEP FOLD CROSSED SILK TOP S.T-W2 BAMBOO SHORT KIMONO XS, S, M, L

B.TR1

B.K2

SILK BLOUSE C SILK STRAIGHT SKIRT C TOP BAMBOO WITH DOUBLE FOLDS SIZE:

B.T2 XS, S, M, L

S.B-W1

S.SK-W1